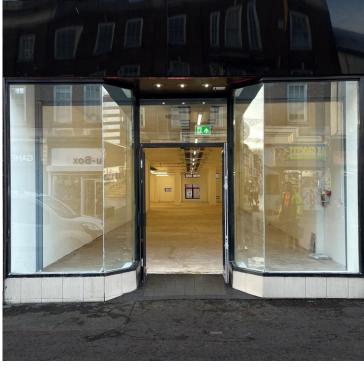

## Description:

The property comprises ground floor area leading back to the service yard with access for loading and unloading between 6:00 am and 21:00 hrs.

The property has been excessively renovated throughout and freshly decorated.

## Highlights:

- Refurbished.
- Shell condition.
- · Capped off services.
- Available immediately.
- High footfall.
- High Street frontage.
- Service Yard Loading 6:00 21:00