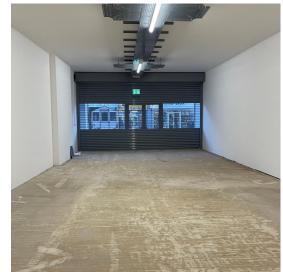

## Description:

The property comprises ground floor area leading back to the service yard with access for loading and unloading between 6:00 am and 21:00 hrs.

The property has been excessively renovated throughout and freshly decorated.

## Highlights:

- Refurbished.
- Shell condition.
- · Capped off services.
- Available immediately.
- High footfall.
- High Street frontage.
- Service Yard Loading 6:00 21:00