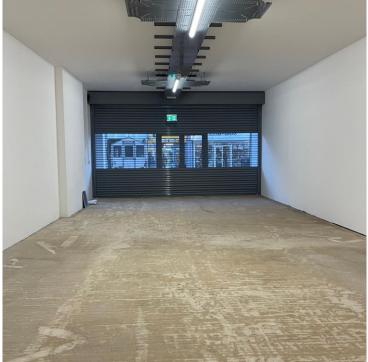

## Description:

The property comprises ground floor area leading back to the service yard with access for loading and unloading between 6:00 am and 21:00 hrs.

The property has been excessively renovated throughout and freshly decorated.

## Highlights:

- Refurbished.
- Shell condition.
- · Capped off services.
- Available immediately.
- High footfall.
- High Street frontage.
- Service Yard Loading 6:00 21:00