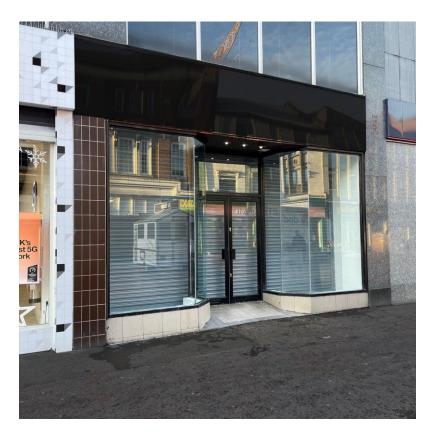

## Description:

The property comprises ground floor area leading back to the service yard with access for loading and unloading between 6:00 am and 21:00 hrs.

The property has been excessively renovated throughout and freshly decorated.

## Highlights:

- Refurbished.
- Shell condition.
- · Capped off services.
- Available immediately.
- High footfall.
- High Street frontage.
- Service Yard Loading 6:00 21:00