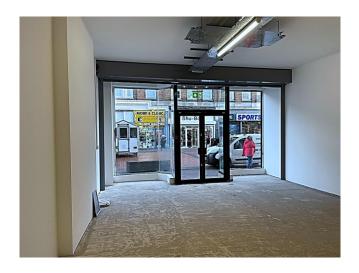

## Description:

The property comprises ground floor area leading back to the service yard with access for loading and unloading between 6:00 am and 21:00 hrs.

The property has been excessively renovated throughout and freshly decorated.

## Highlights:

- Refurbished.
- Shell condition.
- · Capped off services.
- Available immediately.
- High footfall.
- High Street frontage.
- Service Yard Loading 6:00 21:00