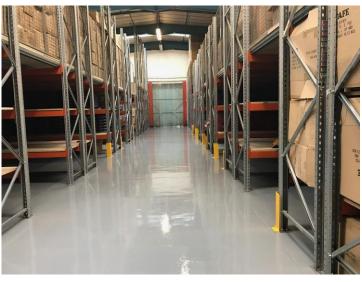

### Description:

a T

The property comprises ground floor trade counter / showroom leading to the rear at the facilities, over mezzanine floor storage. Gated yard, roller shutters partially remotely controlled. The property has been excessively renovated with new roof completed in June 2022