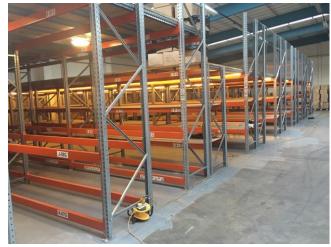

### Description:

a T

The property comprises ground floor trade counter / showroom leading to the rear at the facilities, over mezzanine floor storage. Gated yard, roller shutters partially remotely controlled. The property has been excessively renovated with new roof completed in June 2022