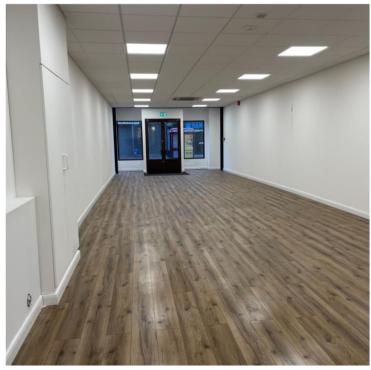

# Description:

The property comprises ground floor area leading back to the service yard with access for loading and unloading between 6:00 am and 21:00 hrs.

The property has been excessively renovated throughout and freshly decorated.

# Highlights:

- Refurbished.
- Shell condition.
- Capped off services.
- Available immediately.
- High footfall.
- High Street frontage.
- Service Yard Loading 6:00 21:00