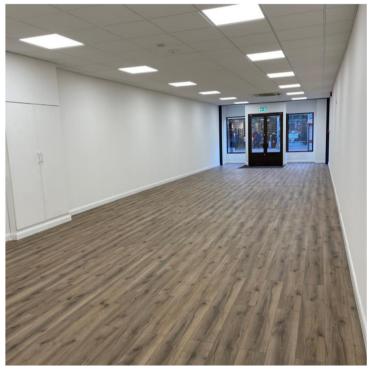

# Description:

The property comprises ground floor area leading back to the service yard with access for loading and unloading between 6:00 am and 21:00 hrs.

The property has been excessively renovated throughout and freshly decorated.

# Highlights:

- Refurbished.
- Shell condition.
- Capped off services.
- Available immediately.
- High footfall.
- High Street frontage.
- Service Yard Loading 6:00 21:00