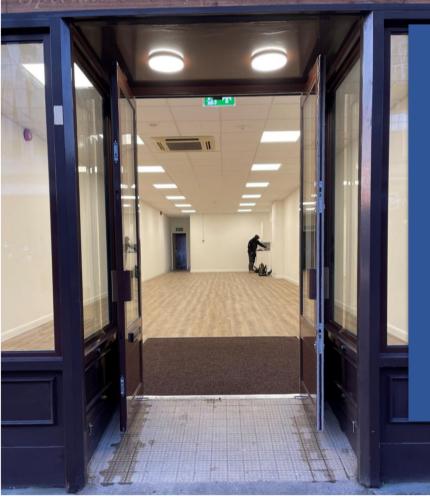

# Description:

The property comprises ground floor area leading back to the service yard with access for loading and unloading between 6:00 am and 21:00 hrs.

The property has been excessively renovated throughout and freshly decorated.

# Highlights:

- Refurbished.
- Shell condition.
- Capped off services.
- Available immediately.
- High footfall.
- High Street frontage.
- Service Yard Loading 6:00 21:00