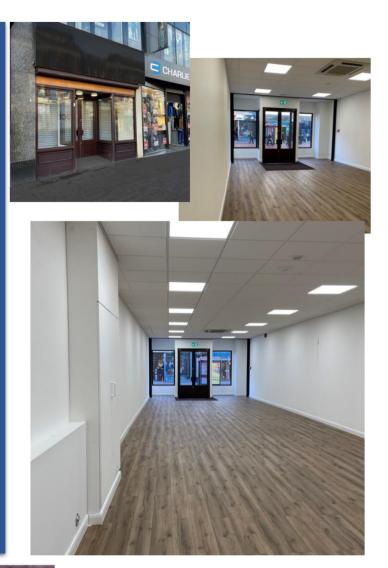

# Description:

The property comprises ground floor area leading back to the service yard with access for loading and unloading between 6:00 am and 21:00 hrs.

The property has been excessively renovated throughout and freshly decorated.

# Highlights:

- Refurbished.
- Shell condition.
- Capped off services.
- Available immediately.
- High footfall.
- High Street frontage.
- Service Yard Loading 6:00 21:00