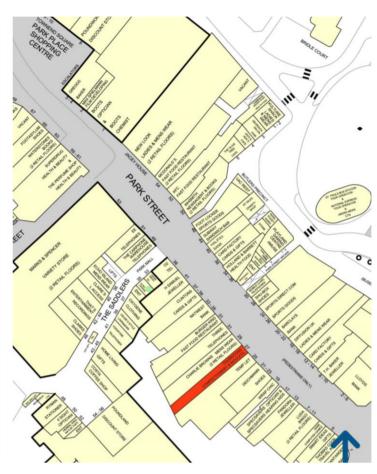

# Nearby & Opposite Occupiers

- Saddlers Centre Shopping (over 32 stores)
- McDonalds
- Sports Direct
- Charlie Browns
- Primark
- Bon Marché
- New Look
- Boots
- SuperDrug

No: 27

(Formerly Thornton's)

Park Street

Walsall, WS1 1LY